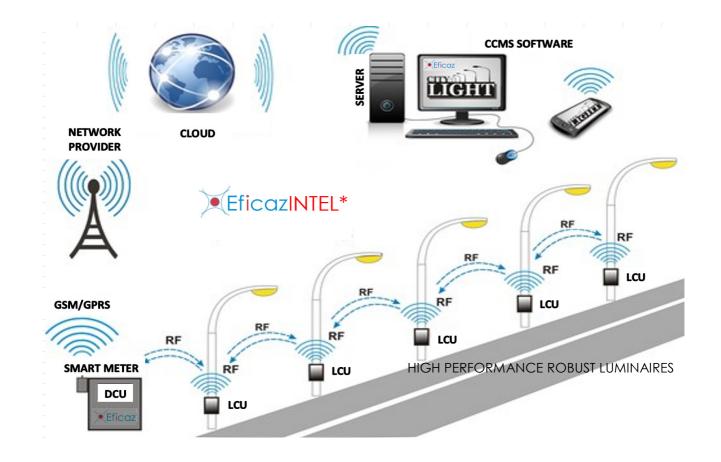

## Eficazintel Smart technology

EFICAZINTEL is a state-of-theart, indigenous wireless streetlight automation solution for Smart City Development. This solution is equipped with a flexible gateway infrastructure and can support an array of large number or streetlights to build smart city.

And with inbuilt intelligent dimming control systems, we can dim specific areas after midnight to achieve higher energy savings and extend product lifetime.

The smart equipment offers Complete Data Analytics, Smart Metering Flexibility, Web-Based Wireless Management, Remote Control for Switch On-OFF-Dim, Maintenance Reports, Network mapping and beyond.