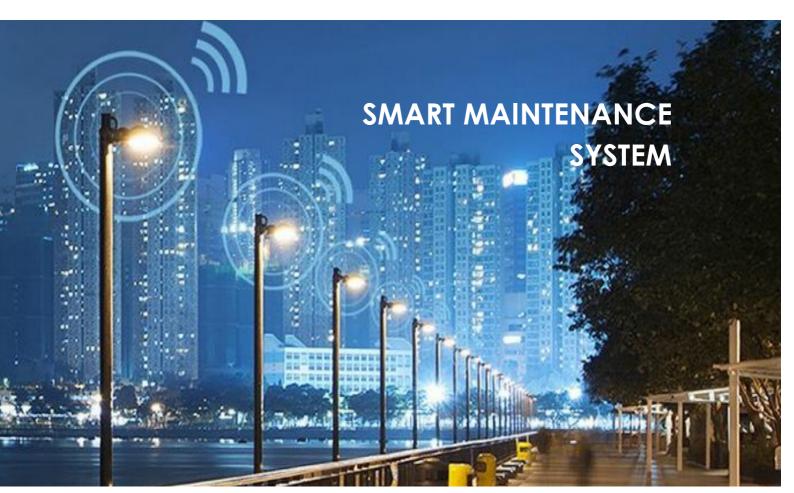

## Eficazintel Smart technology

EFICAZINTEL is a state-of-theart, indigenous wireless streetlight automation solution for Smart City Development. This solution is equipped with a flexible gateway infrastructure and can support an array of large number or streetlights to build smart city.

And with inbuilt intelligent dimming control systems, we can dim specific areas after midnight to achieve higher energy savings and extend product lifetime.

The smart equipment offers Complete Data Analytics, Smart Metering Flexibility, Web-Based Wireless Management, Remote Control for Switch On-OFF-Dim, Maintenance Reports, Network mapping and beyond.

## **OPERATION & MAINTENANCE**

#### WE MAINTAIN:

HIGH QUALITY PRODUCTS

 ${\bf R}{\it eal-time}$  system failure analysis reports

**F**ASTER MAINTENANCE RESPONSE TIME

**24x7** LIGHT TECHNICIANS AT YOUR SUPPORT